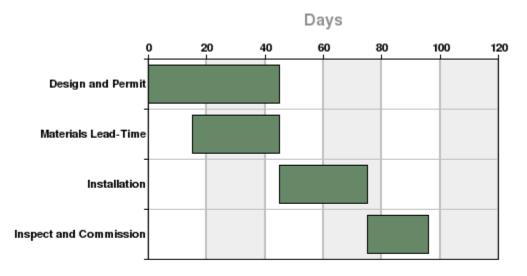

Output Due to Shade Factors: 100%

Array Area & Orientation: Roof Mount: 6720 sq-ft Tilt: 15° Azimuth: 180

Array 2 Proposed Array Size (STC): 95.200 kW

Output Due to Shade Factors: 100%

Array Area & Orientation: Ground Mount: 33333 sq-ft Tilt: 15° Azimuth: 180 Estimated Annual Production: 254,901 kWh

Number of PV Panels: 214

**PV Panel Description:** SolarWorld SW280 Mono 280W Monocrystalline Module Number of Inverters: Qty. 2

Inverter Description: SMA America - STP24000TL-US-10 (480V)

Number of PV Panels: 340

**PV Panel Description:** SolarWorld SW280 Mono 280W Monocrystalline Module Number of Inverters: Qty. 4

Inverter Description: SMA America - STP24000TL-US-10 (480V)



### Job Schedule

The job schedule provided below summarizes our schedule for meeting four key milestones.







### Disclaimers & Assumptions

### System Size Ratings & Performance

There are three methods commonly used to rate PV system size: STC, PTC and CEC. The Standard Test Condition rating ("STC" also called "DC" or "nameplate") assumes a standard set of optimal operating conditions. The STC rating is most often used by manufacturers to classify the power output of PV modules. The PV-USA Test Condition ("PTC") and California Energy Commission ("CEC") ratings were designed to approximate system performance in more realistic operating conditions.

The Energy production for the first year is based on PVWatts Version 1 and is the sum of each array's production. To calculate the system's energy production for any future year, the expected degradation in system performance is included (See "PV