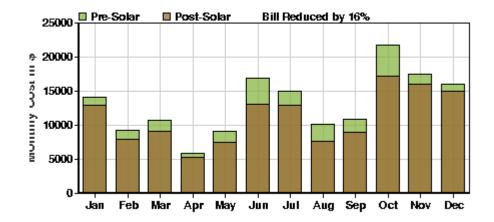

| \$7,895    | \$9,152    | \$5,332    | \$7,504    | \$13.0k    | \$13.0k    | \$7,717    | \$8,933    | \$17.2k    | \$16.1k    | \$14.9k    | \$134k        |
| Annual Excess Credit    | Credit for excess electricity generated (month of credit depends on interconnect date |            |            |            |            |            |            |            |            | nect date) | \$695      | \$695      |               |
| SCE Bill Savings        | \$1,209                                                                               | \$1,395    | \$1,568    | \$601      | \$1,621    | \$3,874    | \$1,977    | \$2,368    | \$1,917    | \$4,576    | \$1,477    | \$1,865    | \$24.4k       |

# Monthly Electricity Bill Savings

Average Monthly Savings by Tier





### **Extended System Description**

**Total System Size:** 155.120 kW DC Power (STC) 139.331 (PTC) 136.544 kW AC Power (CEC)

Array 1 Proposed Array Size (STC): 59.920 kW

Output Due to Shade Factors: 100%

Array Area & Orientation: Roof Mount: 6720 sq-ft Tilt: 15° Azimuth: 180

Array 2 Proposed Array Size (STC): 95.200 kW

Output Due to Shade Factors: 100%

Array Area & Orientation: Ground Mount: 33333 sq-ft Tilt: 15° Azimuth: 180 Estimated Annual Production: 254,901 kWh

Number of PV Panels: 214

**PV Panel Description:** SolarWorld SW280 Mono 280W Monocrystalline Module Number of Inverters: Qty. 2

Inverter Description: SMA America - STP24000TL-US-10 (480V)

Number of PV Panels: 340

**PV Panel Description:** SolarWorld SW280 Mono 280W Monocrystalline Module Number of Inverters: Qt