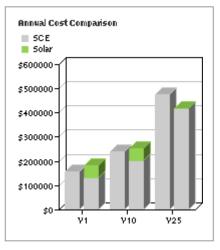

ployees that your company cares about the future of the earth for our children and future generations.



# System Specifications

# **Financial Summary**

### 155.120 kW DC System

214 SolarWorld module(s)
340 SolarWorld module(s)
2 SMA America inverter(s)
4 SMA America inverter(s)
254,901 kWh of solar electricity production in year 1
Solar share of electricity cost in first year: 15.53%

# Electricity Payment by Source



SCE

Solar

# Agreement Summary

Initial Payment\$65,000Solar Payment\$3,970Annual IncreaseN/A

# SCE Savings\*

| SCE Bill w/out Solar  | \$13,123       |
|-----------------------|----------------|
| - SCE Bill with Solar | \$11,085       |
| - Monthly Payment     | <u>\$3,970</u> |
| Monthly Savings       | -\$1,932       |
| Savings over 25 years | \$495,435      |





# Financing Comparison

| Finance Method          | 100% Cash | Generic Loan |
|-------------------------|-----------|--------------|
| System Price            | \$466,500 | \$466,500    |
| \$/kWh                  |           | \$0.059 🕗    |
| Initial Payment         | \$439,128 | \$65,000     |
| Pre-Solar Monthly Cost  |           | \$13,123     |
| Post-Solar Monthly Cost |           | \$12,341     |
| Monthly Savings         |           | \$782        |
| Payback                 |           |              |
| Lifetime Savings        |           | \$733,763    |



# Return on Investment

| <b>Initial Inv</b><br>\$65,000 | estment: Total Savi<br>\$495,435 | ngs: Rate o<br>50% |                    |           |    |             |                |         |
|------------------------