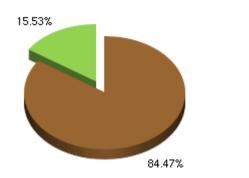

some interesting facts about solar finance that could surprise you: Many businesses achieve 15 to 25 percent in after-tax returns, generating thousands of dollars in savings per year

More and more businesses every year have decided to go solar because it makes both financial sense and makes sense for the environment. It makes a powerful statement to your customers and employees that your company cares about the future of the earth for our children and future generations.



# System Specifications

# **Financial Summary**

### 155.120 kW DC System

214 SolarWorld module(s)
340 SolarWorld module(s)
2 SMA America inverter(s)
4 SMA America inverter(s)
254,901 kWh of solar electricity production in year 1
Solar share of electricity cost in first year: 15.53%

# Electricity Payment by Source



SCE

Solar

# Agreement Summary

Initial Payment\$65,000Solar Payment\$3,970Annual IncreaseN/A

# SCE Savings\*

| SCE Bill w/out Solar  | \$13,123       |
|-----------------------|----------------|
| - SCE Bill with Solar | \$11,085       |
| - Monthly Payment     | <u>\$3,970</u> |
| Monthly Savings       | -\$1,932       |
| Savings over 25 years | \$495,435      |





# Financing Comparison

| Finance Method          | 100% Cash | Generic Loan |
|-------------------------|-----------|--------------|
| System Price            | \$466,500 | \$466,500    |
| \$/kWh                  |           | \$0.059 🕗    |
| Initial Payment         | \$439,128 | \$65,000     |
| Pre-Solar Monthly Cost  |           | \$13,123     |
| Post-Solar Monthly Cost |           | \$12,341     |
| Monthly Sav